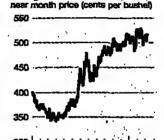

ut 80m tonnes to 17.3 per

Open Vol int

4,906 30,481 2,688 26,582 1,257 13,825 251 10.380 274 6,015 26 2,916 9,417 90,368

a/lbs)

3,587 11,967

2,649 13,153 635 3,363 415 4,238 150 2,833 41 1.572 7,482 37,800

MEAT AND LIVESTOCK

. . 450 ----400 \*\* 350 300 the second s 1995

Chicago Board of Trade

96 Source: FT Extel

would still be in the lowest 20 per cent of annual stock-to-use ratios since 1960. "If production falls short of

this record increase, stocks will remain very low by historlcal comparison," the bank SAAS. Output is unlikely to rise as

rapidly as in 1984 because there is less leeway for US grain expansion. US acreage control programmes are small compared with the large programmes operating in 1983 and were then reduced in 1984 to boost production, it says.

JOTTER PAD



cent of consumption. This



|                                                                                                                       | LONDON METAL EXCHANGE                                                      | GOLD COMEX (100 Troy oz.; S/troy oz.)                                                              | WHEAT LCE (£ per tonne)                                                                       | COCOA LCE (Entorme)                                                                   | LIVE CATTLE CME (40,000lbs; com                                                                     |
|-----------------------------------------------------------------------------------------------------------------------|--------------------------------------------------------------